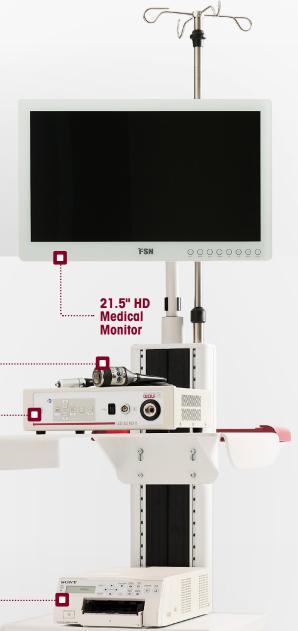

### Ordering Information

| All-In-One Unit                                                              | Printer                                                                                                           |
|------------------------------------------------------------------------------|-------------------------------------------------------------------------------------------------------------------|
| LED 50 HD II862-2519                                                         | Medical Grade PrinterUP-27MD                                                                                      |
| Comprising: Camera Controller, LED Light Source, Integrated Recording System | Color Printing Pack5365.0211                                                                                      |
| Camera Head                                                                  | Monitor                                                                                                           |
| LED 50 HD II Camera Head740-2021                                             | 21.5" HD Medical MonitorFS-E2101D                                                                                 |
| Couplers                                                                     | Monitor Stand                                                                                                     |
| RIWO Fixed Lenses, C-Mount                                                   | Monitor StandSU-600MD                                                                                             |
| 14 mm <b>85261144</b>                                                        | Cart                                                                                                              |
| 24 mm <b>85261244</b>                                                        | Condor Multi-Use Equipment Cart2208030                                                                            |
| RIWO Angular Lenses, C-Mount                                                 | Condor Cart Video Kit*2208029  Comprising: x1 Shelf, x1 VESA Monitor Mount, x1 Hardware Kit                       |
| 14 mm <b>5257141</b>                                                         |                                                                                                                   |
| 17 mm <b>5257171</b>                                                         |                                                                                                                   |
| RIWO Zoom Lens, C-Mount                                                      |                                                                                                                   |
| 13-29 mm <b>5261504</b>                                                      |                                                                                                                   |
| ENDOzoom Coupler, C-Mount                                                    | *Please be advised that in order for the Condor Multi-Use<br>Equipment Cart (PN: 2208030) to be compatible with a |
| 16-34 mm <b>87-10-2020</b>                                                   | monitor, the Condor Cart Video Kit is needed (PN: 2208029).                                                       |
|                                                                              |                                                                                                                   |