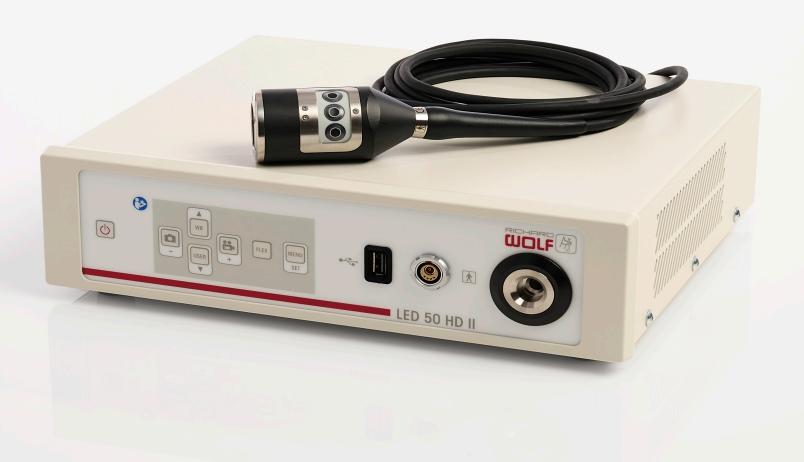

### LED 50 HD II Office Camera System

All-in-one.

The agile LED 50 HD II Office Camera System is Richard Wolf's visualization solution for the office, featuring an all-in-one unit comprising the camera controller, light source and integrated recording system which complements an expansive portfolio of existing accessory components and endoscopic instrumentation.

With the LED 50 HD II Office Camera System, you can expect a space-saving, economical system with brilliant, high quality endoscopic imaging.

LED 50 HD II Camera Head .....

LED 50 HD II All-In-One Unit

**UP-27MD Printer** 

#### LED 50 HD II All-In-One Unit

- All-in-one-unit combining camera controller, light source and integrated recording system allowing for a more economical and space-saving setup optimized for the office
- Plug-and-play for simple setup and intuitive operation
- High quality HD image (1920 x 1080 pixels)

#### LED 50 HD II Camera Head

- 1/2" CMOS sensor with HD resolution (1920 x 1080 pixels)
- Ergonomic, lightweight design (0.39 lbs)
- Three programmable camera head buttons for quick and easy access to three functions
- Universal C-Mount threading for access to multitude of coupler options