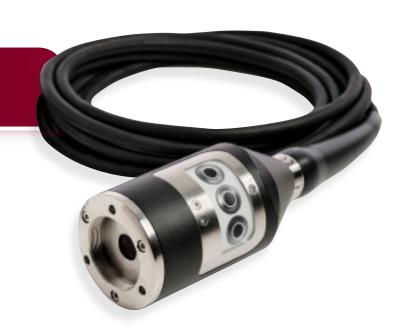

#### LED 50 HD II All-In-One Unit

- All-in-one-unit combining camera controller, light source and integrated recording system allowing for a more economical and space-saving setup optimized for the office
- Plug-and-play for simple setup and intuitive operation
- High quality HD image (1920 x 1080 pixels)

#### LED 50 HD II Camera Head

- 1/2" CMOS sensor with HD resolution (1920 x 1080 pixels)
- Ergonomic, lightweight design (0.39 lbs)
- Three programmable camera head buttons for quick and easy access to three functions
- Universal C-Mount threading for access to multitude of coupler options