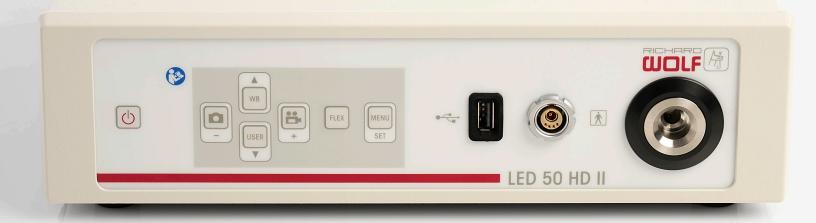

#### LED 50 HD II All-In-One Unit

- All-in-one-unit combining camera controller, light source and integrated recording system allowing for a more economical and space-saving setup optimized for the office
- Plug-and-play for simple setup and intuitive operation
- High quality HD image (1920 x 1080 pixels)

- Bright and efficient LED lamp for homogenous, harmonized illumination
- Integrated recording system for storage of still images and videos on a USB stick